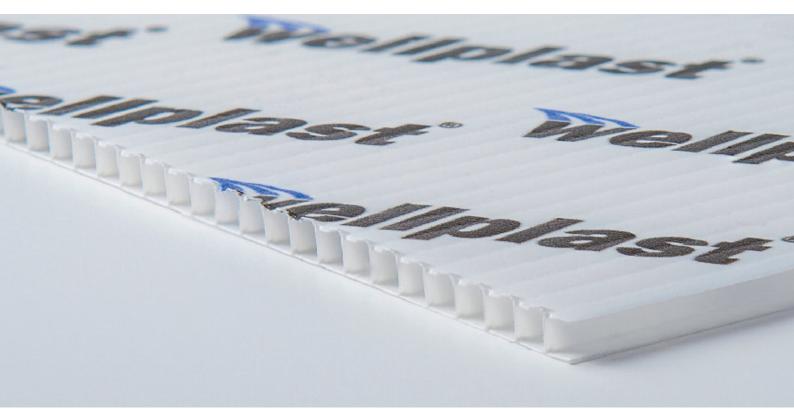

# A light weight and durable material for print

Wellplast<sup>®</sup> Print Grade is a corrugated plastic specifically engineered for hight print quality. Wellplast<sup>®</sup> Print Grade is corona treated and is well suited for digital printing, screen printing and flexo printing. An unbeatable material to use outdoors as it is completely moisture resistant. In the event of combustion, only carbon dioxide and water are formed.

The boards are manufactured in several thicknesses and surface weights, and Wellplast<sup>®</sup> Print Grade is light, stiff and durable. For optimal results, the material can be easily cut and post-processed after printing. The material can be ordered in standard sizes or with optional dimensions.

The durability of the material is long and it is 100% recyclable.