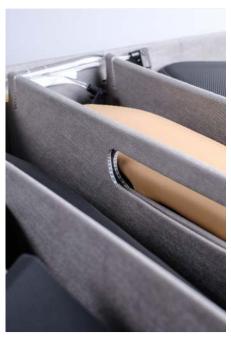

# ESD protection for surface sensitive products Wellplast® SOFT ESD

Wellplast<sup>®</sup> SOFT ESD is a product that is used for packing scratch-sensitive products with a need for added ESD protection. We manufacture three types of ESD protected material, conductive plastics, antistatic plastics and dissipative plastics for minimizing or eliminating damaging static discharge. The textile surface is inline heat-laminated which eliminates the problem of glue leaking through the textile. The material is stiff and can be used for interlayers, dividers, inserts and boxes. It is produced in several different thicknesses which makes it suitable for both oneway and return packaging solutions. When used the material is fully recyclable.

#### Packaging applications:

- ✓ Electronics
- ✓ Lithium batteries
- ✓ Airbags
- ✓ Medical technology

Products with scratch sensitive surfaces