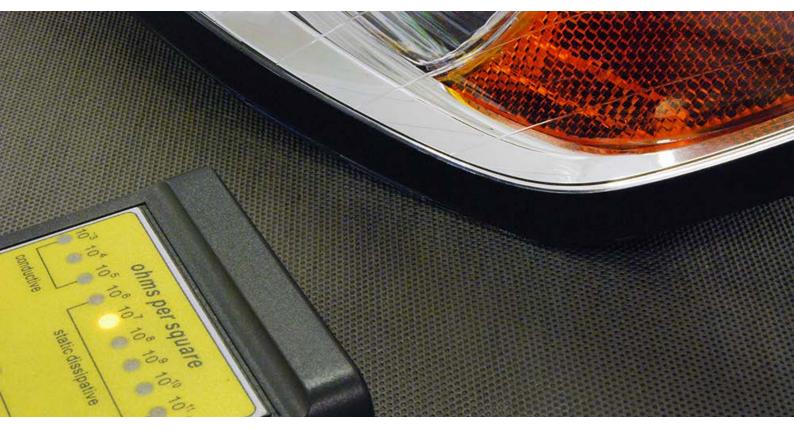

# ESD protection for surface sensitive products Wellplast® SOFT ESD

Wellplast<sup>®</sup> SOFT ESD is a product that is used for packing scratch-sensitive products with a need for added ESD protection. We manufacture three types of ESD protected material, conductive plastics, antistatic plastics and dissipative plastics for minimizing or eliminating damaging static discharge. The textile surface is inline heat-laminated which eliminates the problem of glue leaking through the textile. The material is stiff and can be used for interlayers, dividers, inserts and boxes. It is produced in several different thicknesses which makes it suitable for both oneway and return packaging solutions. When used the material is fully recyclable.

## Specifications

|                                      | Wellplast <sup>®</sup> SOFT ESD                  |
|--------------------------------------|--------------------------------------------------|
| Raw material middle layer (fluting): | Polypropylene                                    |
| Raw material outer layers (liners):  | Nonwoven Polypropylene ESD                       |
| Size:                                | Maximum size : 6000*1600mm                       |
| Thickness:                           | 2mm-5mm Standard: 2,5mm, 3mm, 3,5mm              |
| Weight:                              | 280g/m <sup>2</sup> - 1500g/m <sup>2</sup>       |
| Resistivity                          | 10 <sup>6</sup> – 10 <sup>8</sup> ohm per square |
| Colour:                              | Grey                                             |
| Printing:                            | Flexo, screen or UV/digital                      |
| Sealing:                             | Sewing, hot air, hot melt glue, ultra sonic      |
| Recycling:                           | 100% recyclable (buy back program)               |
| Waste sorting:                       | Sort as plastic                                  |

## Characteristics

ESD protection, soft non scratching surface, durable, stiff, moisture proof, low weight, ECO-efficient.

ESD protection

High stacking strength

Superb surface protection